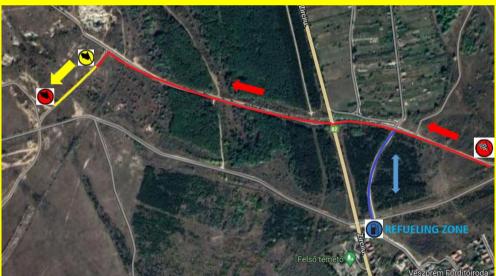

## 13.9 Starting procedure for the special stages

On the 6th August the running of the SS2 and SS3 going to be divided into two part with a 15 min. neutralisation. Here, a refueling zone is going to be established and those are marked in the road book and at the location as well. Countdown to the start of the second part is done by the STELLA" device. (please see Supplementary Regulation page 26-28.)

In these zones, the competitors can refuel with stopped engine on an environmental matt and from their own time. 1 assistant/competitor is permitted in this Zones to support the refueling. Please see the location at attachment Nr. 4. Riders can reach and leave the refueling Zone with a small road section. Oncoming traffic is possible! Please ride with care and special attention.

After refuelling, the competitor must present himself at the end of neutralisation control indicated by the countdown on his STELLA" device.

100m before the restart, there will be a yellow sign, the competitors will be able to pass this sign only in the last 60 seconds of the time allowed for the neutralisation.

Approximately 100m after the yellow start sign, a red start sign will show the starting line for the second part, what is the end of the neutralisation. **Stopping at the red sign is mandatory.**Any rolling start will be penalised as follows according to FIM rules: 2 minutes for every 30 Seconds.