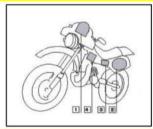

## **Attachment 2: Advertising**

- 1. Front plate
- 2. Two side plates
- 3. 2 advertising panels
- 4. 2 advertising panels
- 5. Race bib