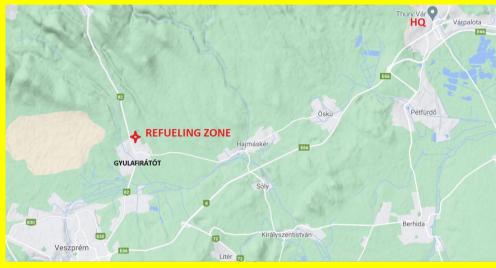

Attachment 4:Refueling Zone

# Refueling Zone on 2022.08.06.

N47 09.033' E17 56.802'