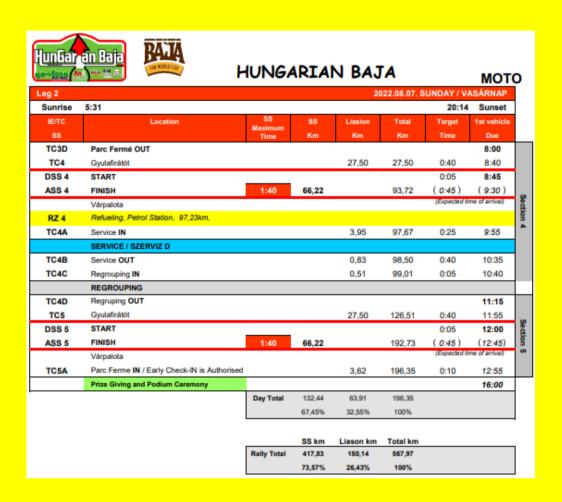

## Attachment 1: Itinerary

| DATA             |                                                        |             |        |         |              |                     |                |         |
|------------------|--------------------------------------------------------|-------------|--------|---------|--------------|---------------------|----------------|---------|
| Huntar           | an Baja KAMA                                           | II INIC.    | ADT A  | I DA    | T 4          |                     |                |         |
| married M        | Tex Mail                                               | 1UNG/       | AKTAI  | N BA    |              |                     | MOT            | 0       |
| Leg 1            |                                                        |             |        |         | 2022.08.     | 05. FRIDAY          |                |         |
| Sunrise          | 5:29                                                   | SS          |        |         |              | 20:17               | Sunset         |         |
| IE/TC            | Location                                               | Maximum     | SS     | Liasion | Total        | Target              | 1st vehicle    |         |
| SS               | WERE ALOTA DOWN STATE OUT                              | Time        | Km     | Km      | Km           | Time                | Due            |         |
| TC0              | VARPALOTA Parc Ferme OUT                               |             |        | 2.22    | 2.22         | 0.40                | 16:45          |         |
| DSS 1            | Várpalota<br>SSS1 START                                |             |        | 3,33    | 3,33         | 0:10                | 16:55<br>17:00 |         |
| ASS 1            |                                                        | 0:30        | 9,47   |         | 12,80        | (0:07)              | (17:00         |         |
| A55 1            | SSS1 FINISH                                            | 0:50        | 9,47   |         | 12,00        | (Expected tir       |                |         |
| RZ 1             | Várpalota  Refueling, Petrol Station, 19,09km, 19,36km |             |        |         |              | . ,                 |                | co.     |
| TC1A             |                                                        |             |        | 6,73    | 19,53        | 0:25                | 17:32          | Section |
| ICIA             | Service IN                                             |             |        | 0,73    | 19,55        | 0.25                | 17:32          | non .   |
| TC1B             | SERVICE A Service OUT                                  |             |        | 0,83    | 20,36        | 1:05                | 18:37          | -       |
| TC1C             |                                                        |             |        |         |              | 0:05                | 18:42          |         |
| 1010             | Regrouping IN<br>REGROUPING                            |             |        | 0,51    | 20,87        | 0.05                | 10.42          |         |
| TC1D             | Regrouping OUT / Podium Start Ceremony                 |             |        |         |              |                     | 20:00          |         |
| TC1E             | Parc Ferme IN / Early Check-IN is Authorised           |             |        | 0.15    | 21,02        | 0:30                | 20:00          |         |
| TOTE             | . a.s remiser / Lany Greek-in is Authorised            | Day Total   | 9,47   | 11,55   | 21,02        | 0.30                | 20.30          |         |
|                  |                                                        | Day Total   | 45,05% | 54,95%  | 100%         |                     |                |         |
| 1 4              |                                                        |             | 40,00% |         |              | TUDDAY              | TOWNAT         |         |
| Leg 1            | 5:20                                                   |             |        | 202     | 22.08.06. SA | TURDAY / S<br>20:15 |                |         |
| Sunrise<br>IE/TC | 5:30                                                   | SS          | 00     | Lincian | Total        |                     | Sunset         |         |
|                  | Location                                               | Maximum     | SS     | Liasion | Total        | Target              | 1st vehicle    |         |
| SS<br>TC1F       | Parc Fermé OUT                                         | Time        | Km     | Km      | Km           | Time                | Due            |         |
| TC2              |                                                        |             |        | 0.70    | 0.70         | 0.40                | 8:00           |         |
| DSS 2A           | Várpalota<br>START                                     |             |        | 2,76    | 2,76         | 0:10                | 8:10<br>8:15   |         |
| ASS 2A           | FINISH                                                 | 2:00        | 81,96  |         | 94.72        | (0:55)              | (9:10)         |         |
| A55 2A           | Gyulafirátót                                           | 2:00        | 01,90  |         | 84,72        | (Expected tin       |                |         |
|                  | Neutralization zone / FIM & MAMS REFUEL                | ING ALLOWE  | -n     |         |              |                     |                |         |
|                  | Gyulafirátót                                           | INO ALLOW   | -0     | 1,74    | 86,46        | 0:15                | 9:25           | ဟ       |
| DSS 2B           | START                                                  |             |        | 1,24    | 00,40        | 0.13                | 9:25           | Section |
| ASS 2B           | FINISH                                                 | 1:40        | 56,00  |         | 142,46       | (0:40)              | (10:05)        | 9       |
| A33 2B           | Újmajor                                                | 1.40        | 30,00  |         | 142,40       | (Expected tin       |                | ~       |
| RZ 2             | Refueling, Petrol Station, 151,41km, 170,17ki          | m. 173.70km |        |         |              |                     |                |         |
| TC2A             | Service IN                                             |             |        | 31,50   | 173,96       | 0:50                | 10:55          |         |
| 1021             | SERVICE / SZERVIZ B                                    |             |        | 0.,00   | 110,00       | 0.00                | 70.00          |         |
| TC2B             | Service OUT                                            |             |        | 0,83    | 174,79       | 0:40                | 11:35          |         |
| TC2C             | Regrouping IN                                          |             |        | 0,51    | 175,30       | 0:05                | 11:40          |         |
|                  | REGROUPING                                             |             |        | -,      |              |                     |                |         |
| TC2D             | Regruping OUT                                          |             |        |         |              |                     | 12:15          |         |
| TC3              | Várpalota                                              |             |        | 2,76    | 178,06       | 0:10                | 12:25          |         |
| DSS 3A           | START                                                  |             |        | _,      |              | 0:05                | 12:30          |         |
| ASS 3A           | FINISH                                                 | 2:00        | 81,96  |         | 260,02       | (0:55)              | (13:25)        |         |
|                  | Gyulafirátót                                           |             | . ,    |         |              | (Expected tin       |                |         |
|                  | Neutralization zone / FIM & MAMS REFUEL                | ING ALLOWE  | D      |         |              |                     |                |         |
|                  | Gyulafirátót                                           |             |        | 1,74    | 261,76       | 0:15                | 13:40          | ဖွ      |
| DSS 3B           | START                                                  |             |        |         |              |                     | 13:40          | Section |
| ASS 3B           | FINISH                                                 | 1:40        | 56,00  |         | 317,76       | (0:40)              | (14:20)        | n 3     |
|                  | Újmajor                                                |             |        |         |              | (Expected tin       |                |         |
| RZ 3             | Refueling, Petrol Station, 326,71km, 345,47ki          | m, 349,00km |        |         |              |                     |                |         |
| TC3A             | Service IN                                             |             |        | 31,50   | 349,26       | 0:50                | 15:10          |         |
|                  | SERVICE / SZERVIZ C                                    |             |        |         |              |                     |                |         |
| тсзв             | Service OUT                                            |             |        | 0,83    | 350,09       | 1:20                | 16:30          |         |
| тсзс             | Parc Ferme IN / Early Check-IN is Authorised           |             |        | 0,51    | 350,60       | 0:05                | 16:35          |         |
|                  | -                                                      | Day Total   | 275,92 | 74,68   | 350,60       |                     |                |         |
|                  |                                                        |             | 78,70% | 21,30%  | 100%         |                     |                |         |
|                  |                                                        |             |        |         |              |                     |                |         |